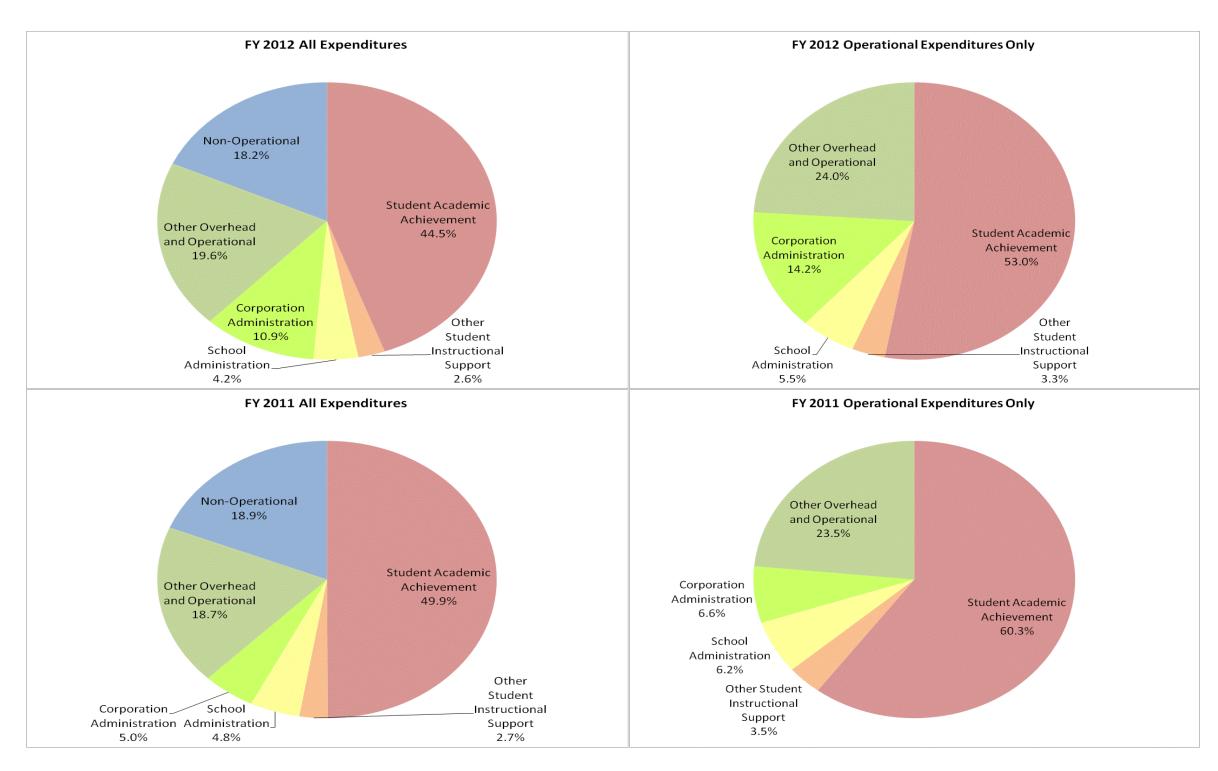

## **Greencastle Community Sch Corp (6755)**

|                                | FY06 % of Total |       | FY09 % of Total |       | FY11 % of Total |       | FY12 % of Total |       |
|--------------------------------|-----------------|-------|-----------------|-------|-----------------|-------|-----------------|-------|
| Student Instructional Category | FY 2006         | Exp   | FY 2009         | Exp   | FY 2011         | Exp   | FY 2012         | Exp   |
| Student Academic Achievement   | \$10,016,206    | 47.3% | \$10,411,791    | 48.1% | \$10,421,413    | 49.9% | \$9,504,713     | 44.5% |
| Student Instructional Support  | \$1,460,824     | 6.9%  | \$1,536,339     | 7.1%  | \$1,554,471     | 7.4%  | \$1,455,948     | 6.8%  |
| Overhead and Operational       | \$4,834,894     | 22.8% | \$5,430,478     | 25.1% | \$4,950,822     | 23.7% | \$6,521,744     | 30.5% |
| Nonoperational                 | \$4,848,480     | 22.9% | \$4,277,177     | 19.8% | \$3,943,027     | 18.9% | \$3,889,664     | 18.2% |
| Grand Total                    | \$21,160,403    |       | \$21,655,784    |       | \$20,869,733    |       | \$21,372,069    |       |